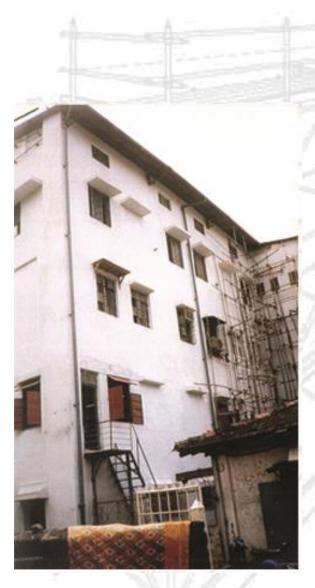

### PROJECTS IN HAND (MAJOUR REPAIRS)

- 1. Firdaus Park Co-Op Hsg. Society Ltd. Near Allah Masjid, Jogeshwari West,
- 2. Shree Amit Nagar Co-op. Hsg. Soc. Ltd. Bldg. No. 3, Yari Road, Versova, Andheri.
- 3. Varma Chamber Near RBI bank, Fort
- 4. Oshiwara Rajnigandha Opp. Oshiwara Police Station, Jogeshwari (W),

#### PRESTIGIOUS PROJECT (NEW BUILDING)

- 1. "Bhati Developers"
  TDR Residential Project of Bandra Olympic at 16<sup>th</sup> Road,
  Pali Hill, Total Built up area is 15,000 sq. ft.
- 2. Maharashtra State Police Housing Project, Kandivali Charkop, Mumbai.
- 3. "Hotel Captain"
  A luxurious Three star hotel with seven floors.
  25,000 sq. ft. with complete RCC & finishing work.
  Dixit Road, Vile Parle (E), Mumbai.
- 4. Gemfrina C.H.S.L.