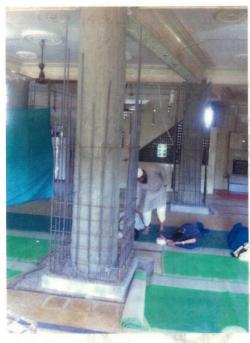

#### **SPECIFICATION**

It is our pleasure to introduce ourselves as professional contractor in the field of Civil Engineering. Our main task is to provide special personalized services.

We provide complete renovation of multi-stored building consisting External and Internal Plaster, Guniting, Recasting and Jacketing R.C.C. Structures, Epoxy and Polymers Treatment, Water Proofing of Terrace and Plumbing, Weaterproofing Painting / Coating and protective coating together with Structural Strengthening.

At present we are having various sites under progress in Maharashtra and other States providing our services to residential Building, Industrial Premises, Residential / Commercial Complex, Hotel Industries, Heritage Building, Infrastructural Developments.