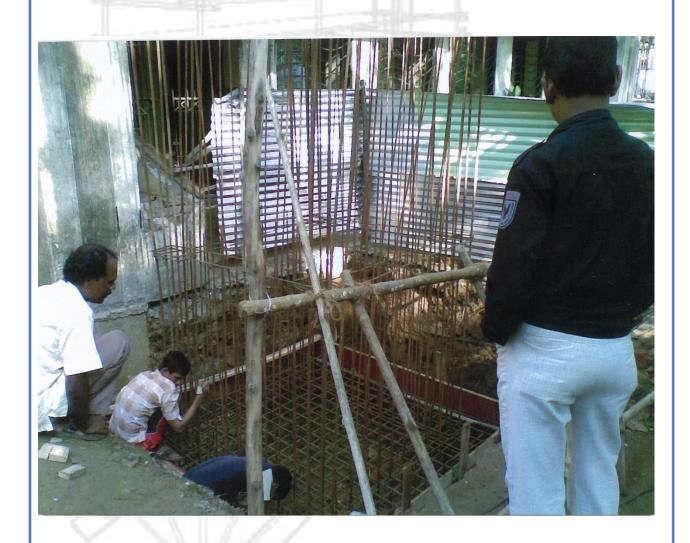

#### **SPECIFICATION**

It is our pleasure to introduce ourselves as professional contractor in the field of Civil Engineering. Our main task is to provide special personalized services.

We provide complete renovation of multi-stored building consisting External and Internal Plaster, Guniting, Recasting and Jacketing R.C.C. Structures, Epoxy and Polymers Treatment, Water Proofing of Terrace and Plumbing, Weaterproofing Painting / Coating and protective coating together with Structural Strengthening.

#### PRESTIGIOUS PROJECT (NEW BUILDING)

- 1. "Bhati Developers"
  TDR Residential Project of Bandra Olympic at 16<sup>th</sup> Road,
  Pali Hill, Total Built up area is 15,000 sq. ft.
- 2. Maharashtra State Police Housing Project, Kandivali Charkop, Mumbai.
- 3. "Hotel Captain"
  A luxurious Three star hotel with seven floors.
  25,000 sq. ft. with complete RCC & finishing work.
  Dixit Road, Vile Parle (E), Mumbai.
- 4. Gemfrina C.H.S.L.

  Construction of Two Lift Shaft up to 5<sup>th</sup> Floor
  Parsi Colony, Dadar (E),

  Mumbai
- 5. Amrutvani Complex Stone Home Devolopers 1 Lac Sq. ft. Temgarpada Bhiwandi
- 6. Dnyaneswar Nathu Naik 15,000 sq. ft. Bhadod Bhiwandi
- 7. Mahipatrai Builder Commercial Complex Kalyan Road 30,000 sq. ft.