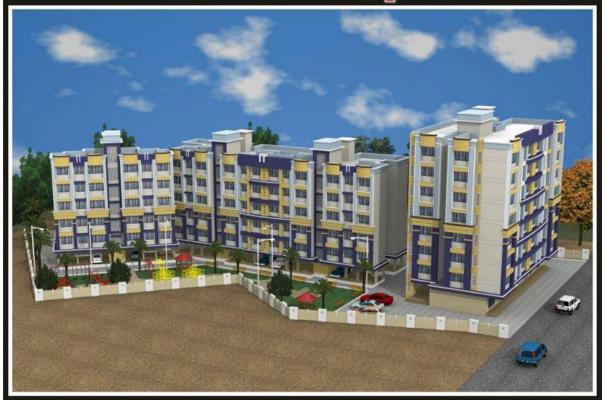

#### PRESTIGIOUS PROJECT (NEW BUILDING)

- 1. "Bhati Developers"
  TDR Residential Project of Bandra Olympic at 16<sup>th</sup> Road,
  Pali Hill, Total Built up area is 15,000 sq. ft.
- 2. Maharashtra State Police Housing Project, Kandivali Charkop, Mumbai.
- 3. "Hotel Captain"
  A luxurious Three star hotel with seven floors.
  25,000 sq. ft. with complete RCC & finishing work.
  Dixit Road, Vile Parle (E), Mumbai.
- 4. Gemfrina C.H.S.L.

  Construction of Two Lift Shaft up to 5<sup>th</sup> Floor
  Parsi Colony, Dadar (E),

  Mumbai
- 5. Amrutvani Complex Stone Home Devolopers 1 Lac Sq. ft. Temgarpada Bhiwandi
- 6. Dnyaneswar Nathu Naik 15,000 sq. ft. Bhadod Bhiwandi
- 7. Mahipatrai Builder Commercial Complex Kalyan Road 30,000 sq. ft.