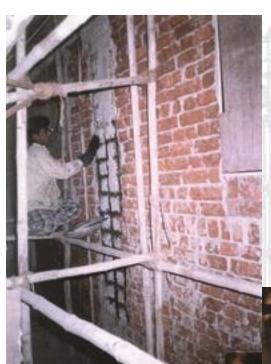

#### **SPECIFICATION**

It is our pleasure to introduce ourselves as professional contractor in the field of Civil Engineering. Our main task is to provide special personalized services.

We provide complete renovation of multi-stored building consisting External and Internal Plaster, Guniting, Recasting and Jacketing R.C.C. Structures, Epoxy and Polymers Treatment, Water Proofing of Terrace and Plumbing, Weaterproofing Painting / Coating and protective coating together with Structural Strengthening.