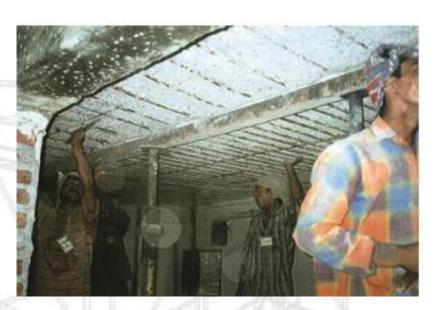

#### **SPECIFICATION**

It is our pleasure to introduce ourselves as professional contractor in the field of Civil Engineering. Our main task is to provide special personalized services.

We provide complete renovation of multi-stored building consisting External and Internal Plaster, Guniting, Recasting and Jacketing R.C.C. Structures, Epoxy and Polymers Treatment, Water Proofing of Terrace and Plumbing, Weaterproofing Painting / Coating and protective coating together with Structural Strengthening.