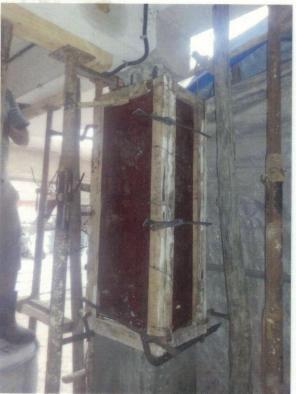

#### **SPECIFICATION**

It is our pleasure to introduce ourselves as professional contractor in the field of Civil Engineering. Our main task is to provide special personalized services.

We provide complete renovation of multi-stored building consisting External and Internal Plaster, Guniting, Recasting and Jacketing R.C.C. Structures, Epoxy and Polymers Treatment, Water Proofing of Terrace and Plumbing, Weaterproofing Painting / Coating and protective coating together with Structural Strengthening.