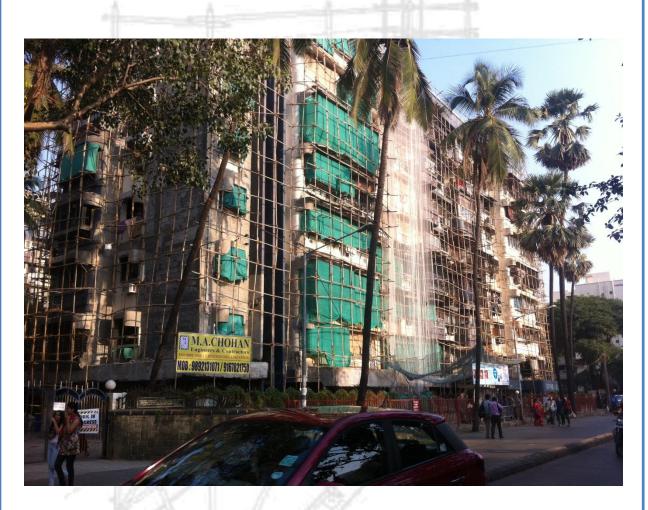

#### **SPECIFICATION**

It is our pleasure to introduce ourselves as professional contractor in the field of Civil Engineering. Our main task is to provide special personalized services.

We provide complete renovation of multi-stored building consisting External and Internal Plaster, Guniting, Recasting and Jacketing R.C.C. Structures, Epoxy and Polymers Treatment, Water Proofing of Terrace and Plumbing, Weaterproofing Painting / Coating and protective coating together with Structural Strengthening.

At present we are having various sites under progress in Maharashtra and other States providing our services to residential Building, Industrial Premises, Residential / Commercial Complex, Hotel Industries, Heritage Building, Infrastructural Developments.