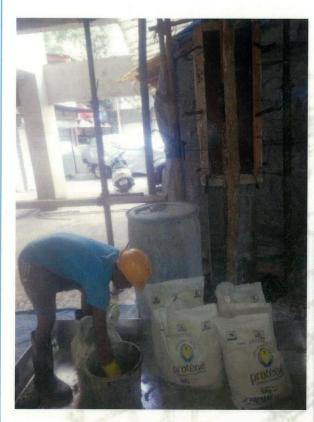

#### **SPECIFICATION**

It is our pleasure to introduce ourselves as professional contractor in the field of Civil Engineering. Our main task is to provide special personalized services.

We provide complete renovation of multi-stored building consisting External and Internal Plaster, Guniting, Recasting and Jacketing R.C.C. Structures, Epoxy and Polymers Treatment, Water Proofing of Terrace and Plumbing, Weaterproofing Painting / Coating and protective coating together with Structural Strengthening.