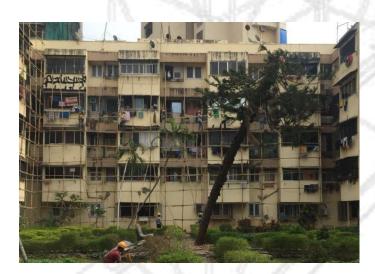

### PROJECTS IN HAND (MAJOUR REPAIRS)

- 1. Firdaus Park Co-Op Hsg. Society Ltd. Near Allah Masjid, Jogeshwari West,
- 2. Shree Amit Nagar Co-op. Hsg. Soc. Ltd. Bldg. No. 3, Yari Road, Versova, Andheri.
- 3. Varma Chamber Near RBI bank, Fort
- 4. Oshiwara Rajnigandha Opp. Oshiwara Police Station, Jogeshwari (W),

## **ONGOING WORKS**

| Sr.<br>No. | Name or work / Project with Address                                 | Short description of work executed                                                    | Name of Owner /<br>Consultant                              | Value of<br>Work |
|------------|---------------------------------------------------------------------|---------------------------------------------------------------------------------------|------------------------------------------------------------|------------------|
| 1.         | Firdaus Park Co-op.<br>Hsg. Society<br>Jogeshwari (W)               | External Plaster Structure<br>Repair, Terrace<br>Waterproofing Plumbing<br>& Painting | Owner Society :<br>Mr. Hafiz Bhai<br>Mob: 9820094450       | 1.98<br>Crores   |
| 2.         | Shree Amit Nagar<br>CHS. Ltd.<br>Yari Road, Versova,<br>Andheri (W) | External Plaster Structure<br>Repair, Plumbing &<br>Painting                          | Owner Society :<br>Mr. Ahmed<br>Mob: 9820126786            | 1.05<br>Crores   |
| 3.         | Varma Chambers<br>Near RBI Bank<br>Fort                             | External Plaster Structure<br>Repair, Plumbing &<br>Painting                          | Owner Society :<br>Mr. Mahendra<br>Shah<br>Mob: 9821163516 | 65 Lacs          |
| 4.         | Oshiwara<br>Rajnigandha Co-op.<br>Hsg. Society                      | External Plaster Structure<br>Repair, Plumbing &<br>Painting                          | Owner Society :<br>Mr. Sheetal<br>Madam<br>Mob: 9820211476 | 43 Lacs          |