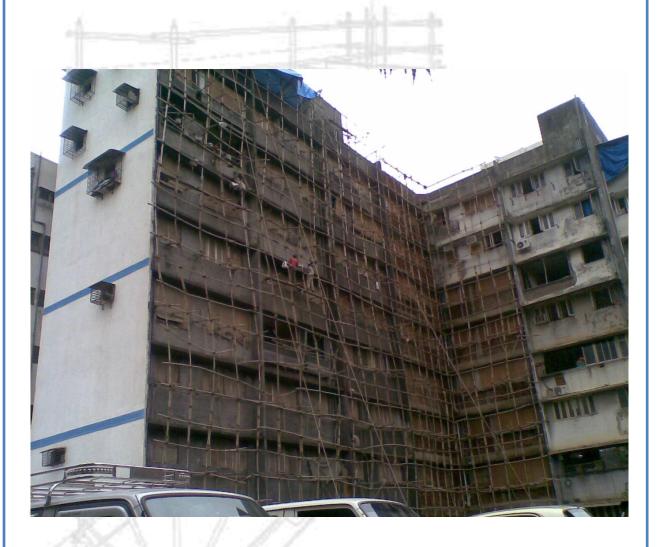

### PROJECTS IN HAND (MAJOUR REPAIRS)

- 1. Firdaus Park Co-Op Hsg. Society Ltd. Near Allah Masjid, Jogeshwari West,
- 2. Shree Amit Nagar Co-op. Hsg. Soc. Ltd. Bldg. No. 3, Yari Road, Versova, Andheri.
- 3. Varma Chamber Near RBI bank, Fort
- 4. Oshiwara Rajnigandha Opp. Oshiwara Police Station, Jogeshwari (W),

## **ONGOING WORKS**

| Sr.<br>No. | Name or work / Project with Address                                 | Short description of work executed                                                    | Name of Owner /<br>Consultant                              | Value of<br>Work |
|------------|---------------------------------------------------------------------|---------------------------------------------------------------------------------------|------------------------------------------------------------|------------------|
| 1.         | Firdaus Park Co-op.<br>Hsg. Society<br>Jogeshwari (W)               | External Plaster Structure<br>Repair, Terrace<br>Waterproofing Plumbing<br>& Painting | Owner Society :<br>Mr. Hafiz Bhai<br>Mob: 9820094450       | 1.98<br>Crores   |
| 2.         | Shree Amit Nagar<br>CHS. Ltd.<br>Yari Road, Versova,<br>Andheri (W) | External Plaster Structure<br>Repair, Plumbing &<br>Painting                          | Owner Society :<br>Mr. Ahmed<br>Mob: 9820126786            | 1.05<br>Crores   |
| 3.         | Varma Chambers<br>Near RBI Bank<br>Fort                             | External Plaster Structure<br>Repair, Plumbing &<br>Painting                          | Owner Society :<br>Mr. Mahendra<br>Shah<br>Mob: 9821163516 | 65 Lacs          |
| 4.         | Oshiwara<br>Rajnigandha Co-op.<br>Hsg. Society                      | External Plaster Structure<br>Repair, Plumbing &<br>Painting                          | Owner Society :<br>Mr. Sheetal<br>Madam<br>Mob: 9820211476 | 43 Lacs          |