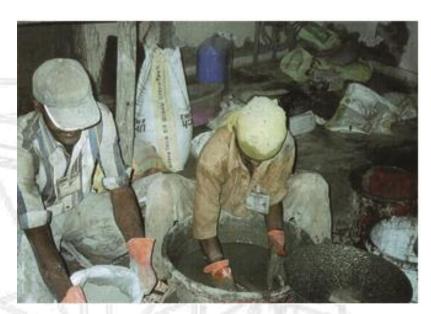

#### **SPECIFICATION**

It is our pleasure to introduce ourselves as professional contractor in the field of Civil Engineering. Our main task is to provide special personalized services.

We provide complete renovation of multi-stored building consisting External and Internal Plaster, Guniting, Recasting and Jacketing R.C.C. Structures, Epoxy and Polymers Treatment, Water Proofing of Terrace and Plumbing, Weaterproofing Painting / Coating and protective coating together with Structural Strengthening.