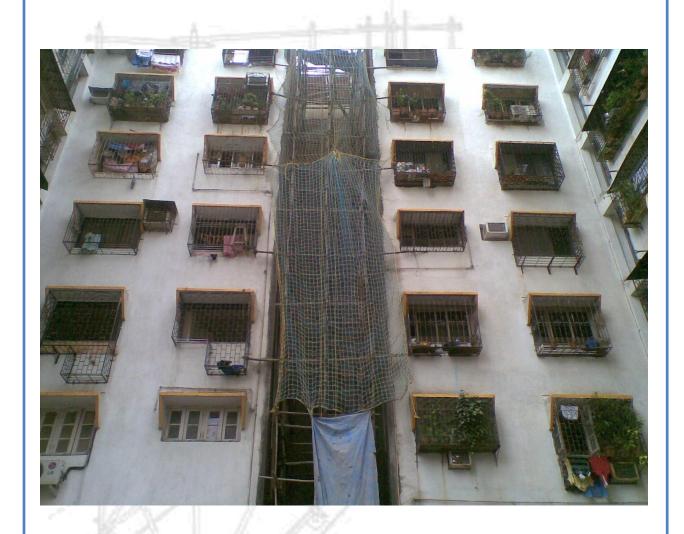

### PROJECTS IN HAND (MAJOUR REPAIRS)

- 1. Firdaus Park Co-Op Hsg. Society Ltd. Near Allah Masjid, Jogeshwari West,
- 2. Shree Amit Nagar Co-op. Hsg. Soc. Ltd. Bldg. No. 3, Yari Road, Versova, Andheri.
- 3. Varma Chamber Near RBI bank, Fort
- 4. Oshiwara Rajnigandha Opp. Oshiwara Police Station, Jogeshwari (W),

## **ONGOING WORKS**

| Sr.<br>No. | Name or work / Project with Address                                 | Short description of work executed                                                    | Name of Owner /<br>Consultant                              | Value of<br>Work |
|------------|---------------------------------------------------------------------|---------------------------------------------------------------------------------------|------------------------------------------------------------|------------------|
| 1.         | Firdaus Park Co-op.<br>Hsg. Society<br>Jogeshwari (W)               | External Plaster Structure<br>Repair, Terrace<br>Waterproofing Plumbing<br>& Painting | Owner Society :<br>Mr. Hafiz Bhai<br>Mob: 9820094450       | 1.98<br>Crores   |
| 2.         | Shree Amit Nagar<br>CHS. Ltd.<br>Yari Road, Versova,<br>Andheri (W) | External Plaster Structure<br>Repair, Plumbing &<br>Painting                          | Owner Society :<br>Mr. Ahmed<br>Mob: 9820126786            | 1.05<br>Crores   |
| 3.         | Varma Chambers<br>Near RBI Bank<br>Fort                             | External Plaster Structure<br>Repair, Plumbing &<br>Painting                          | Owner Society :<br>Mr. Mahendra<br>Shah<br>Mob: 9821163516 | 65 Lacs          |
| 4.         | Oshiwara<br>Rajnigandha Co-op.<br>Hsg. Society                      | External Plaster Structure<br>Repair, Plumbing &<br>Painting                          | Owner Society :<br>Mr. Sheetal<br>Madam<br>Mob: 9820211476 | 43 Lacs          |