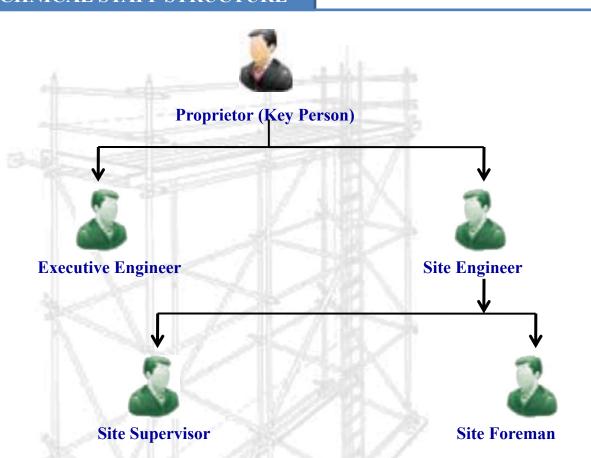

#### TECHNICAL STAFF STRUCTURE

|    | MAN POWER STRENGHT    |            |  |  |  |
|----|-----------------------|------------|--|--|--|
| 1. | Construction Engineer | 04 Persons |  |  |  |
| 2. | Site Supervisor       | 08 Persons |  |  |  |
| 3. | Store & Purchase      | 02 Persons |  |  |  |
| 4. | Accounts & Office     | 02 Persons |  |  |  |
| 5. | Skilled Labour        | 15 Persons |  |  |  |
| 6. | Semi Skilled Labour   | 20 Persons |  |  |  |
| 7. | Unskilled Labour      | 65 Persons |  |  |  |