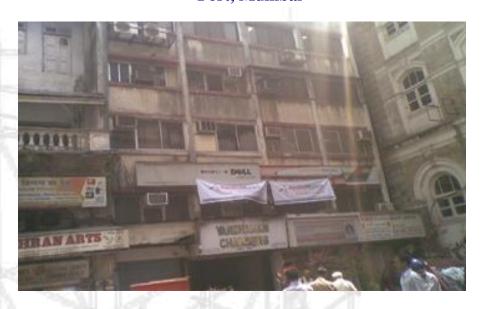

### PROJECTS IN HAND (MAJOUR REPAIRS)

- 1. Firdaus Park Co-Op Hsg. Society Ltd. Near Allah Masjid, Jogeshwari West,
- 2. Shree Amit Nagar Co-op. Hsg. Soc. Ltd. Bldg. No. 3, Yari Road, Versova, Andheri.
- 3. Varma Chamber Near RBI bank, Fort
- 4. Oshiwara Rajnigandha Opp. Oshiwara Police Station, Jogeshwari (W),

Vardhaman Chambers, 208, 2nd Floor, Cawasji Patel Street, Fort, Mumbai-400 001.

Aamenabai Tayebaly Mansion, 8-8A, 10-10A, Pitha Street, 2nd Floor, Fort, Mumbai - 400 001.

Mahalaxmi Building, Office No. 5, 2nd Floor, 37, Maruti Lane, Fort, Mumbai - 400 001. Tel.: 2261 5841

#### To Whomsoever it may concern

Date : 21-11-2011

Major Repairs to Vardhaman Chambers Cowasji Patel Street, Fort, Mumbai- 1

In my dual capacity as an Architect and Consulting Engineer, as also the Chairman of the Repair Committee, I have no hesitation to state: