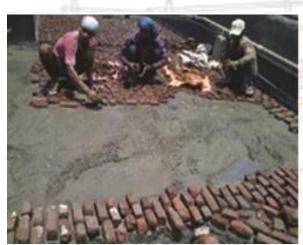

#### **SPECIFICATION**

It is our pleasure to introduce ourselves as professional contractor in the field of Civil Engineering. Our main task is to provide special personalized services.

We provide complete renovation of multi-stored building consisting External and Internal Plaster, Guniting, Recasting and Jacketing R.C.C. Structures, Epoxy and Polymers Treatment, Water Proofing of Terrace and Plumbing, Weaterproofing Painting / Coating and protective coating together with Structural Strengthening.