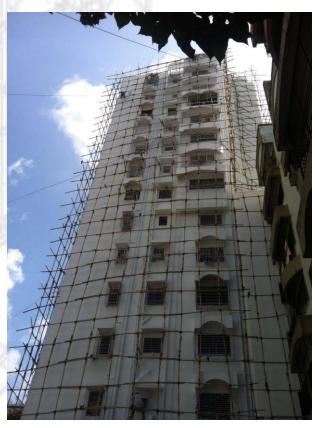

### PROJECTS IN HAND (MAJOUR REPAIRS)

- 1. Firdaus Park Co-Op Hsg. Society Ltd. Near Allah Masjid, Jogeshwari West,
- 2. Shree Amit Nagar Co-op. Hsg. Soc. Ltd. Bldg. No. 3, Yari Road, Versova, Andheri.
- 3. Varma Chamber Near RBI bank, Fort
- 4. Oshiwara Rajnigandha Opp. Oshiwara Police Station, Jogeshwari (W),

## **ONGOING WORKS**

| Sr.<br>No. | Name or work / Project with Address                                 | Short description of work executed                                                    | Name of Owner /<br>Consultant                              | Value of<br>Work |
|------------|---------------------------------------------------------------------|---------------------------------------------------------------------------------------|------------------------------------------------------------|------------------|
| 1.         | Firdaus Park Co-op.<br>Hsg. Society<br>Jogeshwari (W)               | External Plaster Structure<br>Repair, Terrace<br>Waterproofing Plumbing<br>& Painting | Owner Society :<br>Mr. Hafiz Bhai<br>Mob: 9820094450       | 1.98<br>Crores   |
| 2.         | Shree Amit Nagar<br>CHS. Ltd.<br>Yari Road, Versova,<br>Andheri (W) | External Plaster Structure<br>Repair, Plumbing &<br>Painting                          | Owner Society :<br>Mr. Ahmed<br>Mob: 9820126786            | 1.05<br>Crores   |
| 3.         | Varma Chambers<br>Near RBI Bank<br>Fort                             | External Plaster Structure<br>Repair, Plumbing &<br>Painting                          | Owner Society :<br>Mr. Mahendra<br>Shah<br>Mob: 9821163516 | 65 Lacs          |
| 4.         | Oshiwara<br>Rajnigandha Co-op.<br>Hsg. Society                      | External Plaster Structure<br>Repair, Plumbing &<br>Painting                          | Owner Society :<br>Mr. Sheetal<br>Madam<br>Mob: 9820211476 | 43 Lacs          |