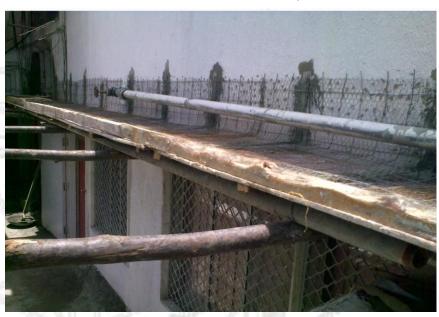

#### **SPECIFICATION**

It is our pleasure to introduce ourselves as professional contractor in the field of Civil Engineering. Our main task is to provide special personalized services.

We provide complete renovation of multi-stored building consisting External and Internal Plaster, Guniting, Recasting and Jacketing R.C.C. Structures, Epoxy and Polymers Treatment, Water Proofing of Terrace and Plumbing, Weaterproofing Painting / Coating and protective coating together with Structural Strengthening.