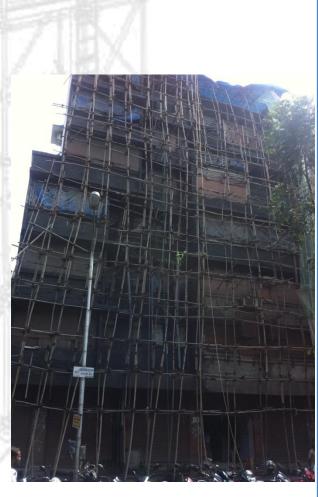

### PROJECTS IN HAND (MAJOUR REPAIRS)

- 1. Firdaus Park Co-Op Hsg. Society Ltd. Near Allah Masjid, Jogeshwari West,
- 2. Shree Amit Nagar Co-op. Hsg. Soc. Ltd. Bldg. No. 3, Yari Road, Versova, Andheri.
- 3. Varma Chamber Near RBI bank, Fort
- 4. Oshiwara Rajnigandha Opp. Oshiwara Police Station, Jogeshwari (W),

## **ONGOING WORKS**

| Sr.<br>No. | Name or work / Project with Address                                 | Short description of work executed                                                    | Name of Owner /<br>Consultant                              | Value of<br>Work |
|------------|---------------------------------------------------------------------|---------------------------------------------------------------------------------------|------------------------------------------------------------|------------------|
| 1.         | Firdaus Park Co-op.<br>Hsg. Society<br>Jogeshwari (W)               | External Plaster Structure<br>Repair, Terrace<br>Waterproofing Plumbing<br>& Painting | Owner Society :<br>Mr. Hafiz Bhai<br>Mob: 9820094450       | 1.98<br>Crores   |
| 2.         | Shree Amit Nagar<br>CHS. Ltd.<br>Yari Road, Versova,<br>Andheri (W) | External Plaster Structure<br>Repair, Plumbing &<br>Painting                          | Owner Society :<br>Mr. Ahmed<br>Mob: 9820126786            | 1.05<br>Crores   |
| 3.         | Varma Chambers<br>Near RBI Bank<br>Fort                             | External Plaster Structure<br>Repair, Plumbing &<br>Painting                          | Owner Society :<br>Mr. Mahendra<br>Shah<br>Mob: 9821163516 | 65 Lacs          |
| 4.         | Oshiwara<br>Rajnigandha Co-op.<br>Hsg. Society                      | External Plaster Structure<br>Repair, Plumbing &<br>Painting                          | Owner Society :<br>Mr. Sheetal<br>Madam<br>Mob: 9820211476 | 43 Lacs          |