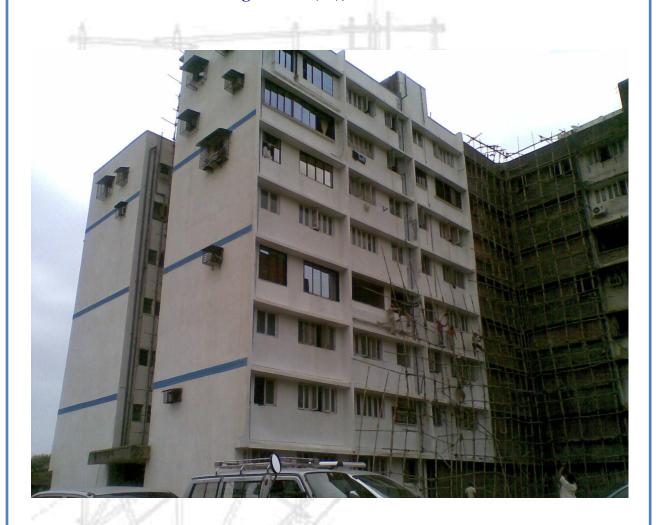

### PROJECTS IN HAND (MAJOUR REPAIRS)

- 1. Firdaus Park Co-Op Hsg. Society Ltd. Near Allah Masjid, Jogeshwari West,
- 2. Shree Amit Nagar Co-op. Hsg. Soc. Ltd. Bldg. No. 3, Yari Road, Versova, Andheri.
- 3. Varma Chamber Near RBI bank, Fort
- 4. Oshiwara Rajnigandha Opp. Oshiwara Police Station, Jogeshwari (W),

## **ONGOING WORKS**

| Sr.<br>No. | Name or work / Project with Address                                 | Short description of work executed                                                    | Name of Owner /<br>Consultant                              | Value of<br>Work |
|------------|---------------------------------------------------------------------|---------------------------------------------------------------------------------------|------------------------------------------------------------|------------------|
| 1.         | Firdaus Park Co-op.<br>Hsg. Society<br>Jogeshwari (W)               | External Plaster Structure<br>Repair, Terrace<br>Waterproofing Plumbing<br>& Painting | Owner Society :<br>Mr. Hafiz Bhai<br>Mob: 9820094450       | 1.98<br>Crores   |
| 2.         | Shree Amit Nagar<br>CHS. Ltd.<br>Yari Road, Versova,<br>Andheri (W) | External Plaster Structure<br>Repair, Plumbing &<br>Painting                          | Owner Society :<br>Mr. Ahmed<br>Mob: 9820126786            | 1.05<br>Crores   |
| 3.         | Varma Chambers<br>Near RBI Bank<br>Fort                             | External Plaster Structure<br>Repair, Plumbing &<br>Painting                          | Owner Society :<br>Mr. Mahendra<br>Shah<br>Mob: 9821163516 | 65 Lacs          |
| 4.         | Oshiwara<br>Rajnigandha Co-op.<br>Hsg. Society                      | External Plaster Structure<br>Repair, Plumbing &<br>Painting                          | Owner Society :<br>Mr. Sheetal<br>Madam<br>Mob: 9820211476 | 43 Lacs          |