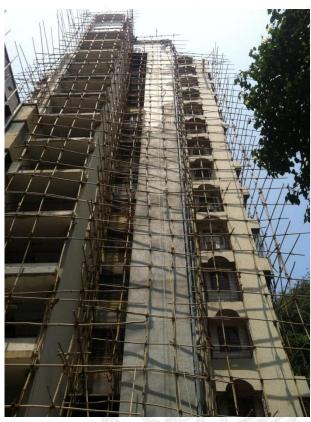

### PROJECTS IN HAND (MAJOUR REPAIRS)

- 1. Firdaus Park Co-Op Hsg. Society Ltd. Near Allah Masjid, Jogeshwari West,
- 2. Shree Amit Nagar Co-op. Hsg. Soc. Ltd. Bldg. No. 3, Yari Road, Versova, Andheri.
- 3. Varma Chamber Near RBI bank, Fort
- 4. Oshiwara Rajnigandha Opp. Oshiwara Police Station, Jogeshwari (W),

## **ONGOING WORKS**

| Sr.<br>No. | Name or work / Project with Address                                 | Short description of work executed                                                    | Name of Owner /<br>Consultant                              | Value of<br>Work |
|------------|---------------------------------------------------------------------|---------------------------------------------------------------------------------------|------------------------------------------------------------|------------------|
| 1.         | Firdaus Park Co-op.<br>Hsg. Society<br>Jogeshwari (W)               | External Plaster Structure<br>Repair, Terrace<br>Waterproofing Plumbing<br>& Painting | Owner Society :<br>Mr. Hafiz Bhai<br>Mob: 9820094450       | 1.98<br>Crores   |
| 2.         | Shree Amit Nagar<br>CHS. Ltd.<br>Yari Road, Versova,<br>Andheri (W) | External Plaster Structure<br>Repair, Plumbing &<br>Painting                          | Owner Society :<br>Mr. Ahmed<br>Mob: 9820126786            | 1.05<br>Crores   |
| 3.         | Varma Chambers<br>Near RBI Bank<br>Fort                             | External Plaster Structure<br>Repair, Plumbing &<br>Painting                          | Owner Society :<br>Mr. Mahendra<br>Shah<br>Mob: 9821163516 | 65 Lacs          |
| 4.         | Oshiwara<br>Rajnigandha Co-op.<br>Hsg. Society                      | External Plaster Structure<br>Repair, Plumbing &<br>Painting                          | Owner Society :<br>Mr. Sheetal<br>Madam<br>Mob: 9820211476 | 43 Lacs          |