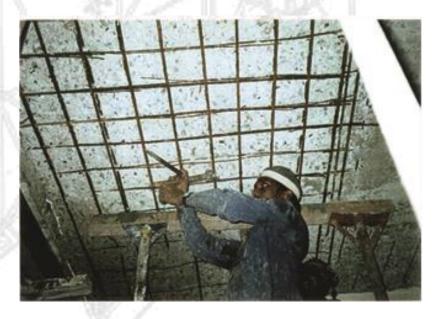

#### **SPECIFICATION**

It is our pleasure to introduce ourselves as professional contractor in the field of Civil Engineering. Our main task is to provide special personalized services.

We provide complete renovation of multi-stored building consisting External and Internal Plaster, Guniting, Recasting and Jacketing R.C.C. Structures, Epoxy and Polymers Treatment, Water Proofing of Terrace and Plumbing, Weaterproofing Painting / Coating and protective coating together with Structural Strengthening.