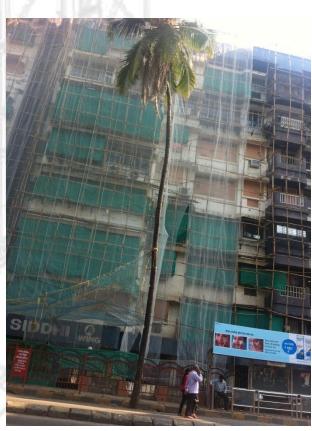

### PROJECTS IN HAND (MAJOUR REPAIRS)

- 1. Firdaus Park Co-Op Hsg. Society Ltd. Near Allah Masjid, Jogeshwari West,
- 2. Shree Amit Nagar Co-op. Hsg. Soc. Ltd. Bldg. No. 3, Yari Road, Versova, Andheri.
- 3. Varma Chamber Near RBI bank, Fort
- 4. Oshiwara Rajnigandha Opp. Oshiwara Police Station, Jogeshwari (W),