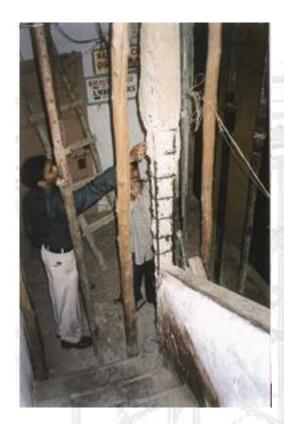

#### **SPECIFICATION**

It is our pleasure to introduce ourselves as professional contractor in the field of Civil Engineering. Our main task is to provide special personalized services.

We provide complete renovation of multi-stored building consisting External and Internal Plaster, Guniting, Recasting and Jacketing R.C.C. Structures, Epoxy and Polymers Treatment, Water Proofing of Terrace and Plumbing, Weaterproofing Painting / Coating and protective coating together with Structural Strengthening.