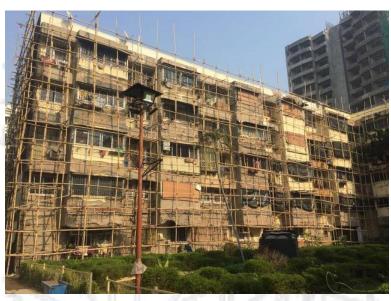

### PROJECTS IN HAND (MAJOUR REPAIRS)

- 1. Firdaus Park Co-Op Hsg. Society Ltd. Near Allah Masjid, Jogeshwari West,
- 2. Shree Amit Nagar Co-op. Hsg. Soc. Ltd. Bldg. No. 3, Yari Road, Versova, Andheri.
- 3. Varma Chamber Near RBI bank, Fort
- 4. Oshiwara Rajnigandha Opp. Oshiwara Police Station, Jogeshwari (W),

## **ONGOING WORKS**

| Sr.<br>No. | Name or work / Project with Address                                 | Short description of work executed                                                    | Name of Owner /<br>Consultant                              | Value of<br>Work |
|------------|---------------------------------------------------------------------|---------------------------------------------------------------------------------------|------------------------------------------------------------|------------------|
| 1.         | Firdaus Park Co-op.<br>Hsg. Society<br>Jogeshwari (W)               | External Plaster Structure<br>Repair, Terrace<br>Waterproofing Plumbing<br>& Painting | Owner Society :<br>Mr. Hafiz Bhai<br>Mob: 9820094450       | 1.98<br>Crores   |
| 2.         | Shree Amit Nagar<br>CHS. Ltd.<br>Yari Road, Versova,<br>Andheri (W) | External Plaster Structure<br>Repair, Plumbing &<br>Painting                          | Owner Society :<br>Mr. Ahmed<br>Mob: 9820126786            | 1.05<br>Crores   |
| 3.         | Varma Chambers<br>Near RBI Bank<br>Fort                             | External Plaster Structure<br>Repair, Plumbing &<br>Painting                          | Owner Society :<br>Mr. Mahendra<br>Shah<br>Mob: 9821163516 | 65 Lacs          |
| 4.         | Oshiwara<br>Rajnigandha Co-op.<br>Hsg. Society                      | External Plaster Structure<br>Repair, Plumbing &<br>Painting                          | Owner Society :<br>Mr. Sheetal<br>Madam<br>Mob: 9820211476 | 43 Lacs          |