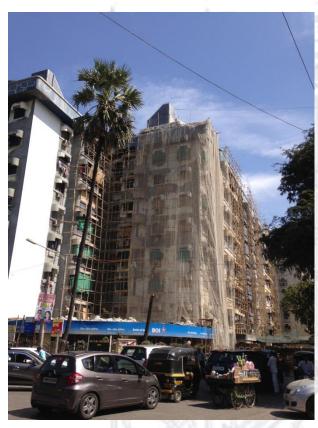

#### To Whomsoever it may concern

Date : 21-11-2011

Major Repairs to Vardhaman Chambers Cowasji Patel Street, Fort, Mumbai- 1

In my dual capacity as an Architect and Consulting Engineer, as also the Chairman of the Repair Committee, I have no hesitation to state:

- (1) M.A. Chohan were given the contract of major Strcutural, Architectural, and waterproofing repairs to the building. The total work was approximately Rs. 1.5 crores.
- (2) M.A. Chohan were found to be knowledgeable, resourceful, and innovative.
- (3) They have sufficient skilled manpower and financial resources to carry out similar works to the satisfaction of the Consultant and client.