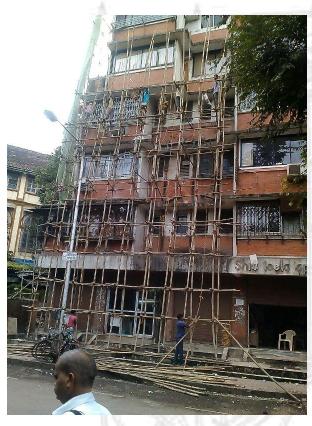

### PROJECTS IN HAND (MAJOUR REPAIRS)

- 1. Firdaus Park Co-Op Hsg. Society Ltd. Near Allah Masjid, Jogeshwari West,
- 2. Shree Amit Nagar Co-op. Hsg. Soc. Ltd. Bldg. No. 3, Yari Road, Versova, Andheri.
- 3. Varma Chamber Near RBI bank, Fort
- 4. Oshiwara Rajnigandha Opp. Oshiwara Police Station, Jogeshwari (W),

## **ONGOING WORKS**

| Sr.<br>No. | Name or work / Project with Address                                 | Short description of work executed                                                    | Name of Owner /<br>Consultant                              | Value of<br>Work |
|------------|---------------------------------------------------------------------|---------------------------------------------------------------------------------------|------------------------------------------------------------|------------------|
| 1.         | Firdaus Park Co-op.<br>Hsg. Society<br>Jogeshwari (W)               | External Plaster Structure<br>Repair, Terrace<br>Waterproofing Plumbing<br>& Painting | Owner Society :<br>Mr. Hafiz Bhai<br>Mob: 9820094450       | 1.98<br>Crores   |
| 2.         | Shree Amit Nagar<br>CHS. Ltd.<br>Yari Road, Versova,<br>Andheri (W) | External Plaster Structure<br>Repair, Plumbing &<br>Painting                          | Owner Society :<br>Mr. Ahmed<br>Mob: 9820126786            | 1.05<br>Crores   |
| 3.         | Varma Chambers<br>Near RBI Bank<br>Fort                             | External Plaster Structure<br>Repair, Plumbing &<br>Painting                          | Owner Society :<br>Mr. Mahendra<br>Shah<br>Mob: 9821163516 | 65 Lacs          |
| 4.         | Oshiwara<br>Rajnigandha Co-op.<br>Hsg. Society                      | External Plaster Structure<br>Repair, Plumbing &<br>Painting                          | Owner Society :<br>Mr. Sheetal<br>Madam<br>Mob: 9820211476 | 43 Lacs          |