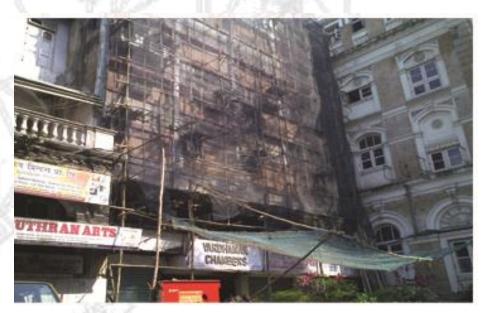

### PROJECTS IN HAND (MAJOUR REPAIRS)

- 1. Firdaus Park Co-Op Hsg. Society Ltd. Near Allah Masjid, Jogeshwari West,
- 2. Shree Amit Nagar Co-op. Hsg. Soc. Ltd. Bldg. No. 3, Yari Road, Versova, Andheri.
- 3. Varma Chamber Near RBI bank, Fort
- 4. Oshiwara Rajnigandha Opp. Oshiwara Police Station, Jogeshwari (W),

Vardhaman Chambers, 208, 2nd Floor, Cawasji Patel Street, Fort, Mumbai-400 001.

Aamenabai Tayebaly Mansion, 8-8A, 10-10A, Pitha Street, 2nd Floor, Fort, Mumbai - 400 001.

Mahalaxmi Building, Office No. 5, 2nd Floor, 37, Maruti Lane, Fort, Mumbai - 400 001. Tel.: 2261 5841

#### To Whomsoever it may concern

Date : 21-11-2011

Major Repairs to Vardhaman Chambers Cowasji Patel Street, Fort, Mumbai- 1

In my dual capacity as an Architect and Consulting Engineer, as also the Chairman of the Repair Committee, I have no hesitation to state: