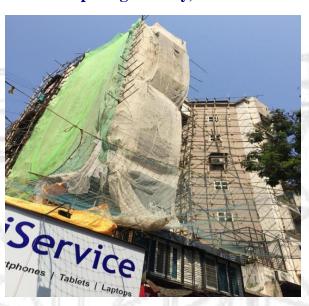

### PROJECTS IN HAND (MAJOUR REPAIRS)

- 1. Firdaus Park Co-Op Hsg. Society Ltd. Near Allah Masjid, Jogeshwari West,
- 2. Shree Amit Nagar Co-op. Hsg. Soc. Ltd. Bldg. No. 3, Yari Road, Versova, Andheri.
- 3. Varma Chamber Near RBI bank, Fort
- 4. Oshiwara Rajnigandha Opp. Oshiwara Police Station, Jogeshwari (W),

## **ONGOING WORKS**

| Sr.<br>No. | Name or work / Project with Address                                 | Short description of work executed                                                    | Name of Owner /<br>Consultant                              | Value of<br>Work |
|------------|---------------------------------------------------------------------|---------------------------------------------------------------------------------------|------------------------------------------------------------|------------------|
| 1.         | Firdaus Park Co-op.<br>Hsg. Society<br>Jogeshwari (W)               | External Plaster Structure<br>Repair, Terrace<br>Waterproofing Plumbing<br>& Painting | Owner Society :<br>Mr. Hafiz Bhai<br>Mob: 9820094450       | 1.98<br>Crores   |
| 2.         | Shree Amit Nagar<br>CHS. Ltd.<br>Yari Road, Versova,<br>Andheri (W) | External Plaster Structure<br>Repair, Plumbing &<br>Painting                          | Owner Society :<br>Mr. Ahmed<br>Mob: 9820126786            | 1.05<br>Crores   |
| 3.         | Varma Chambers<br>Near RBI Bank<br>Fort                             | External Plaster Structure<br>Repair, Plumbing &<br>Painting                          | Owner Society :<br>Mr. Mahendra<br>Shah<br>Mob: 9821163516 | 65 Lacs          |
| 4.         | Oshiwara<br>Rajnigandha Co-op.<br>Hsg. Society                      | External Plaster Structure<br>Repair, Plumbing &<br>Painting                          | Owner Society :<br>Mr. Sheetal<br>Madam<br>Mob: 9820211476 | 43 Lacs          |