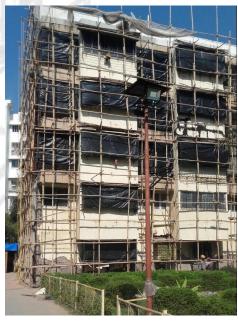

### PROJECTS IN HAND (MAJOUR REPAIRS)

- 1. Firdaus Park Co-Op Hsg. Society Ltd. Near Allah Masjid, Jogeshwari West,
- 2. Shree Amit Nagar Co-op. Hsg. Soc. Ltd. Bldg. No. 3, Yari Road, Versova, Andheri.
- 3. Varma Chamber Near RBI bank, Fort
- 4. Oshiwara Rajnigandha Opp. Oshiwara Police Station, Jogeshwari (W),

## **ONGOING WORKS**

| Sr.<br>No. | Name or work / Project with Address                                 | Short description of work executed                                                    | Name of Owner /<br>Consultant                              | Value of<br>Work |
|------------|---------------------------------------------------------------------|---------------------------------------------------------------------------------------|------------------------------------------------------------|------------------|
| 1.         | Firdaus Park Co-op.<br>Hsg. Society<br>Jogeshwari (W)               | External Plaster Structure<br>Repair, Terrace<br>Waterproofing Plumbing<br>& Painting | Owner Society :<br>Mr. Hafiz Bhai<br>Mob: 9820094450       | 1.98<br>Crores   |
| 2.         | Shree Amit Nagar<br>CHS. Ltd.<br>Yari Road, Versova,<br>Andheri (W) | External Plaster Structure<br>Repair, Plumbing &<br>Painting                          | Owner Society :<br>Mr. Ahmed<br>Mob: 9820126786            | 1.05<br>Crores   |
| 3.         | Varma Chambers<br>Near RBI Bank<br>Fort                             | External Plaster Structure<br>Repair, Plumbing &<br>Painting                          | Owner Society :<br>Mr. Mahendra<br>Shah<br>Mob: 9821163516 | 65 Lacs          |
| 4.         | Oshiwara<br>Rajnigandha Co-op.<br>Hsg. Society                      | External Plaster Structure<br>Repair, Plumbing &<br>Painting                          | Owner Society :<br>Mr. Sheetal<br>Madam<br>Mob: 9820211476 | 43 Lacs          |