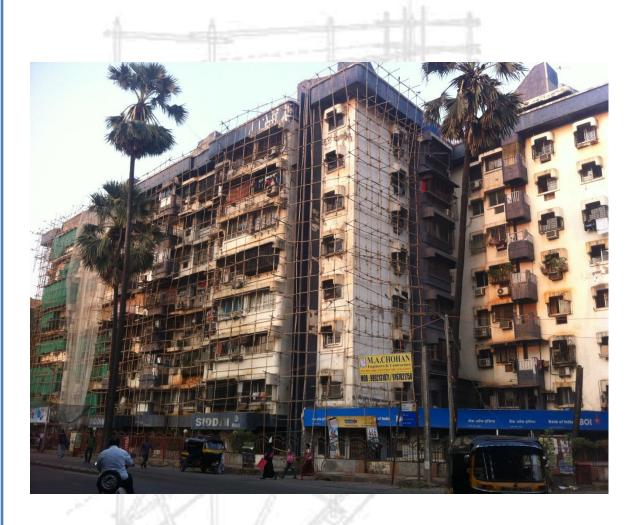

#### To Whomsoever it may concern

Date : 21-11-2011

Major Repairs to Vardhaman Chambers Cowasji Patel Street, Fort, Mumbai- 1

In my dual capacity as an Architect and Consulting Engineer, as also the Chairman of the Repair Committee, I have no hesitation to state:

- (1) M.A. Chohan were given the contract of major Strcutural, Architectural, and waterproofing repairs to the building. The total work was approximately Rs. 1.5 crores.
- (2) M.A. Chohan were found to be knowledgeable, resourceful, and innovative.
- (3) They have sufficient skilled manpower and financial resources to carry out similar works to the satisfaction of the Consultant and client.