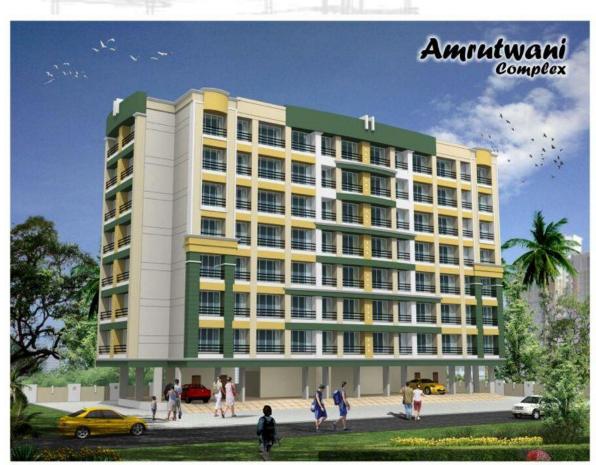

  Construction of Two Lift Shaft up to 5<sup>th</sup> Floor
  Parsi Colony, Dadar (E),

  Mumbai
- 5. Amrutvani Complex Stone Home Devolopers 1 Lac Sq. ft. Temgarpada Bhiwandi
- 6. Dnyaneswar Nathu Naik 15,000 sq. ft. Bhadod Bhiwandi
- 7. Mahipatrai Builder Commercial Complex Kalyan Road 30,000 sq. ft.