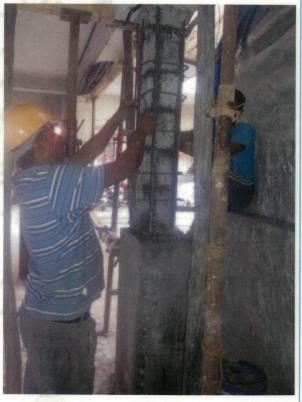

#### **SPECIFICATION**

It is our pleasure to introduce ourselves as professional contractor in the field of Civil Engineering. Our main task is to provide special personalized services.

We provide complete renovation of multi-stored building consisting External and Internal Plaster, Guniting, Recasting and Jacketing R.C.C. Structures, Epoxy and Polymers Treatment, Water Proofing of Terrace and Plumbing, Weaterproofing Painting / Coating and protective coating together with Structural Strengthening.